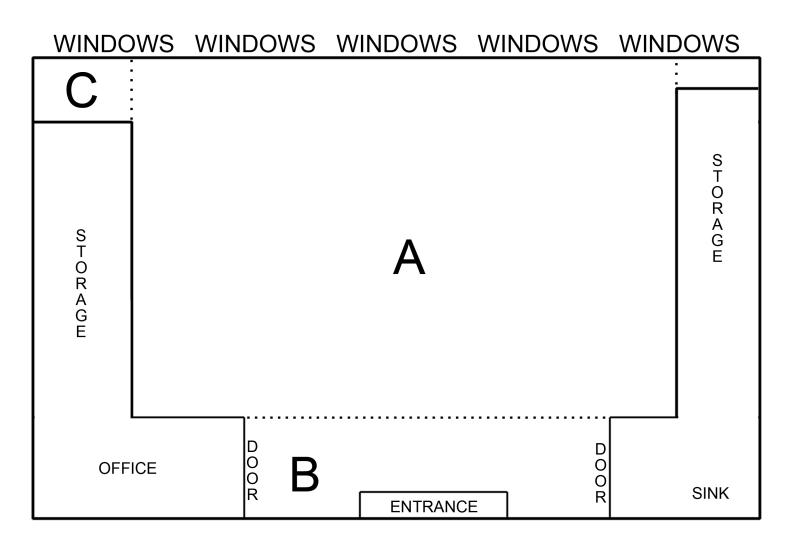

## Floor Plan

Wedge Gallery
South Staffordshire College
Lichfield Campus
The Friary
Lichfield
Staffordshire
WSI3 6QG
e: wedgegallery@southstaffs.ac.uk
p: 01543 301 233
f: 01543 301 217

A - a large central space ideal for sculpture of paintings/framed work. size (8.05m² by 6.80m²).

**B** - vestibule space with doors to storage areas, office and sink usually where exhibition material is displayed. size (3.77m² by 1.50m²)

**C** - small inlet space. Not regularly used however would be good for plinth work. size (1.05m² by 0.68m²)

Sink side wall - length 650cm\* Office side wall - length 580cm\*

\*excluding the corner.